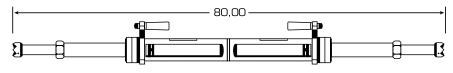

## MODEL P-25 AND P-40

- > NO HYDRAULICS!
- > Features ZPNUT® for fast, easy and safe operation.
- Operates using the spreading power of the Power Hawk® P-16 Rescue Tool or ANY OTHER SPREADER RESCUE TOOL that can fit into the Power Pusher's unique slot arrangement, up to a maximum of 18,000 lbs.
- Safely holds the working load without the use of a dedicated power unit.
- Perform vehicle extrication operations such as "dashboard rolls" safely, quickly, and easily.
- For building collapse situations, extend and lock the Power Pusher manually to stabilize in seconds.
- Assemble Power Pusher Rams back-to-back using an accessory coupling and you've just DOUBLED the fully extended length to more than 80 inches, add the E-48 Extender and reach a length of up to 120 inches.
- Handle adjusts 360° or can be quickly removed to get into those really tight places.

#### **P-40 COMBINATIONS**

Designed to be used with either the P-25 or P-40.

In combinations these extenders can supply you with up to a 10 ft. extension.

3

-41.00 ⊒F∎

34.00

Ήn