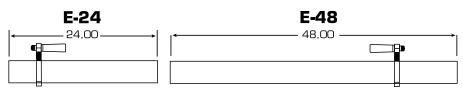

## EXTENDERS

MODEL E-24 Length: 24 in.(60.96 cm) Weight, including handle: 15 lbs.

## MODEL E-48

Length: 48 in. (121.92 cm) Weight, including handle: 30 lbs.

ζ.