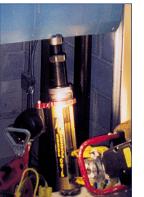

## MODEL P-25 AND P-40

- > NO HYDRAULICS!
- > Features ZPNUT® for fast, easy and safe operation.
- Operates using the spreading power of the Power Hawk® P-16 Rescue Tool or ANY OTHER SPREADER RESCUE TOOL that can fit into the Power Pusher's unique slot arrangement, up to a maximum of 18,000 lbs.
- Safely holds the working load without the use of a dedicated power unit.
- Perform vehicle extrication operations such as "dashboard rolls" safely, quickly, and easily.
- For building collapse situations, extend and lock the Power Pusher manually to stabilize in seconds.
- Assemble Power Pusher Rams back-to-back using an accessory coupling and you've just DOUBLED the fully extended length to more than 80 inches, add the E-48 Extender and reach a length of up to 120 inches.
- Handle adjusts 360° or can be quickly removed to get into those really tight places.