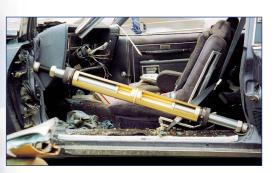

# POWER PUSHER<sup>™</sup> RAMS

Shown: P-25, P-40 Power Pusher Rams in extended and retracted lengths; E-24, E-48 Extenders, and Couplers.

For use in extrication, stabilization and building collapse.

## MODEL P-25 AND P-40

- > NO HYDRAULICS!
- > Features ZPNUT® for fast, easy and safe operation.
- Operates using the spreading power of the Power Hawk® P-16 Rescue Tool or ANY OTHER SPREADER RESCUE TOOL that can fit into the Power Pusher's unique slot arrangement, up to a maximum of 18,000 lbs.
- Safely holds the working load without the use of a dedicated power unit.
- Perform vehicle extrication operations such as "dashboard rolls" safely, quickly, and easily.
- For building collapse situations, extend and lock the Power Pusher manually to stabilize in seconds.
- Assemble Power Pusher Rams back-to-back using an accessory coupling and you've just DOUBLED the fully extended length to more than 80 inches, add the E-48 Extender and reach a length of up to 120 inches.
- Handle adjusts 360° or can be quickly removed to get into those really tight places.