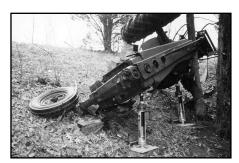

## MODEL P-25 AND P-40

- > NO HYDRAULICS!
- > Features ZPNUT® for fast, easy and safe operation.
- Operates using the spreading power of the Power Hawk® P-16 Rescue Tool or ANY OTHER SPREADER RESCUE TOOL that can fit into the Power Pusher's unique slot arrangement, up to a maximum of 18,000 lbs.
- Safely holds the working load without the use of a dedicated power unit.
- Perform vehicle extrication operations such as "dashboard rolls" safely, quickly, and easily.
- For building collapse situations, extend and lock the Power Pusher manually to stabilize in seconds.
- Assemble Power Pusher Rams back-to-back using an accessory coupling and you've just DOUBLED the fully extended length to more than 80 inches, add the E-48 Extender and reach a length of up to 120 inches.
- Handle adjusts 360° or can be quickly removed to get into those really tight places.