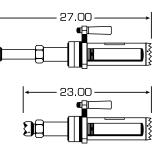

#### MODEL P-25

Fully extended length: 27 in. (68.6 cm)
Fully retracted length: 16 in. (40.6 cm)
Power stroke length: 5 in. (12.7 cm)
Secondary extender adjustment: 6 in. (15.2 cm)
Slot width: 2.25 in. (5.7 cm)
Weight, including handle: 27 lbs.

#### MODEL P-40

Fully extended length: 41 in. (104.1 cm)
Fully retracted length: 23 in. (58.4 cm)
Power stroke length: 12 in. (30.5 cm)
Secondary extender adjustment: 6 in. (15.2 cm)
Slot width: 2.25 in. (5.7 cm)
Weight, including handle: 36 lbs.