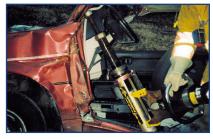

## MODEL P-25 AND P-40

- > NO HYDRAULICS!
- > Features ZPNUT® for fast, easy and safe operation.
- Operates using the spreading power of the Power Hawk® P-16 Rescue Tool or ANY OTHER SPREADER RESCUE TOOL that can fit into the Power Pusher's unique slot arrangement, up to a maximum of 18,000 lbs.
- Safely holds the working load without the use of a dedicated power unit.
- Perform vehicle extrication operations such as "dashboard rolls" safely, quickly, and easily.
- For building collapse situations, extend and lock the Power Pusher manually to stabilize in seconds.
- Assemble Power Pusher Rams back-to-back using an accessory coupling and you've just DOUBLED the fully extended length to more than 80 inches, add the E-48 Extender and reach a length of up to 120 inches.
- Handle adjusts 360° or can be quickly removed to get into those really tight places.