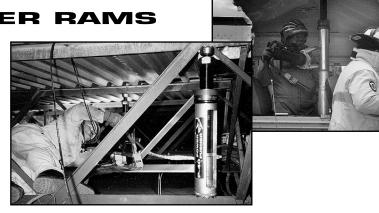

# POWER PUSHER<sup>™</sup> RAMS

Shown: P-25, P-40 Power Pusher Rams in extended and retracted lengths; E-24, E-48 Extenders, and Couplers.

For use in extrication, stabilization and building collapse.

## MODEL P-25 AND P-40

- > NO HYDRAULICS!
- > Features ZPNUT® for fast, easy and safe operation.
- Operates using the spreading power of the Power Hawk® P-16 Rescue Tool or ANY OTHER SPREADER RESCUE TOOL that can fit into the Power Pusher's unique slot arrangement, up to a maximum of 18,000 lbs.
- Safely holds the working load without the use of a dedicated power unit.
- Perform vehicle extrication operations such as "dashboard rolls" safely, quickly, and easily.
- For building collapse situations, extend and lock the Power Pusher manually to stabilize in seconds.
- Assemble Power Pusher Rams back-to-back using an accessory coupling and you've just DOUBLED the fully extended length to more than 80 inches, add the E-48 Extender and reach a length of up to 120 inches.
- Handle adjusts 360° or can be quickly removed to get into those really tight places.