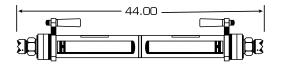

## MODEL P-25 AND P-40

- > NO HYDRAULICS!
- > Features ZPNUT® for fast, easy and safe operation.
- Operates using the spreading power of the Power Hawk® P-16 Rescue Tool or ANY OTHER SPREADER RESCUE TOOL that can fit into the Power Pusher's unique slot arrangement, up to a maximum of 18,000 lbs.
- Safely holds the working load without the use of a dedicated power unit.
- Perform vehicle extrication operations such as "dashboard rolls" safely, quickly, and easily.
- For building collapse situations, extend and lock the Power Pusher manually to stabilize in seconds.
- Assemble Power Pusher Rams back-to-back using an accessory coupling and you've just DOUBLED the fully extended length to more than 80 inches, add the E-48 Extender and reach a length of up to 120 inches.
- Handle adjusts 360° or can be quickly removed to get into those really tight places.

#### MODEL P-25

Fully extended length: 27 in. (68.6 cm)
Fully retracted length: 16 in. (40.6 cm)
Power stroke length: 5 in. (12.7 cm)
Secondary extender adjustment: 6 in. (15.2 cm)
Slot width: 2.25 in. (5.7 cm)
Weight, including handle: 27 lbs.