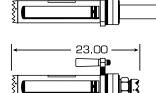

#### MODEL P-40

Fully extended length: 41 in. (104.1 cm)
Fully retracted length: 23 in. (58.4 cm)
Power stroke length: 12 in. (30.5 cm)
Secondary extender adjustment: 6 in. (15.2 cm)
Slot width: 2.25 in. (5.7 cm)
Weight, including handle: 36 lbs.