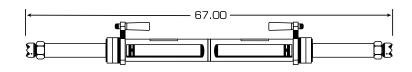

## MODEL P-25 AND P-40

- > NO HYDRAULICS!
- > Features ZPNUT® for fast, easy and safe operation.
- Operates using the spreading power of the Power Hawk® P-16 Rescue Tool or ANY OTHER SPREADER RESCUE TOOL that can fit into the Power Pusher's unique slot arrangement, up to a maximum of 18,000 lbs.
- Safely holds the working load without the use of a dedicated power unit.
- Perform vehicle extrication operations such as "dashboard rolls" safely, quickly, and easily.
- For building collapse situations, extend and lock the Power Pusher manually to stabilize in seconds.
- Assemble Power Pusher Rams back-to-back using an accessory coupling and you've just DOUBLED the fully extended length to more than 80 inches, add the E-48 Extender and reach a length of up to 120 inches.
- Handle adjusts 360° or can be quickly removed to get into those really tight places.

#### MODEL P-40

Fully extended length: 41 in. (104.1 cm)
Fully retracted length: 23 in. (58.4 cm)
Power stroke length: 12 in. (30.5 cm)
Secondary extender adjustment: 6 in. (15.2 cm)
Slot width: 2.25 in. (5.7 cm)
Weight, including handle: 36 lbs.