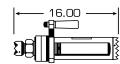

#### MODEL P-25

Fully extended length: 27 in. (68.6 cm)
Fully retracted length: 16 in. (40.6 cm)
Power stroke length: 5 in. (12.7 cm)
Secondary extender adjustment: 6 in. (15.2 cm)
Slot width: 2.25 in. (5.7 cm)
Weight, including handle: 27 lbs.